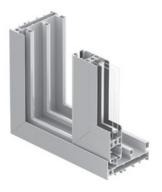

## EC95TB

EC95TB designed with flexibility in mind this solution allows greater connection between inside living space and outside nature. It creates generous openings and allows maximum transparency and light penetration.

Thermally broken systems have been designed for improved energy efficiency. Our commitment to environmentally sustainable window solutions delivers you greater comfort of living and increased savings in your heating and cooling costs.