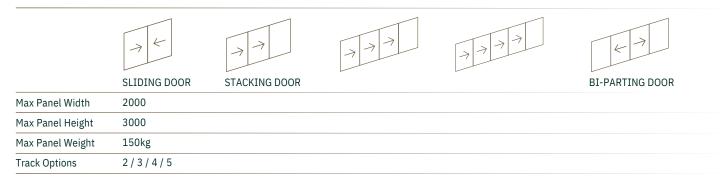

G                                                      | U   | SHGC |
|--------------------------------------------------------------|-----|------|
| 6mm Clear Toughened / 10mm Argon / 6mm Clear Toughened       | 3.6 | 0.55 |
| 6mm Energy Tech / 10mm Argon / 6mm Clear Toughened           | 3.0 | 0.47 |
| 6mm Performa Tech / 12mm Argon / 4mm Clear Toughened         | 2.7 | 0.25 |
| 6mm Evantage / 12mm Argon / 6mm Clear Toughened              | 3.1 | 0.43 |
| 6mm Sunergy Clear / 10mm Argon / 6mm Clear Toughened         | 3.2 | 0.39 |
| 6.38mm Clear Comfort Plus / 10mm Argon / 6mm Clear Toughened | 2.9 | 0.46 |
| 6mm LightBridge / 10mm Argon / 6mm Clear Toughened           | 2.8 | 0.45 |
|                                                              |     |      |





## **Opening Styles**