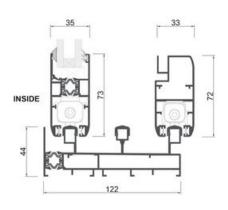

## EC95TB

EC95TB designed with flexibility in mind this solution allows greater connection between inside living space and outside nature. It creates generous openings and allows maximum transparency and light penetration.

Thermally broken systems have been designed for improved energy efficiency. Our commitment to environmentally sustainable window solutions delivers you greater comfort of living and increased savings in your heating and cooling costs.