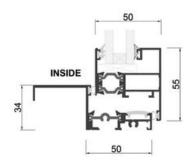

## EC35TB

EC35TB slim line profiles maximize the glass area. It is the most cost effective thermally broken window solution.