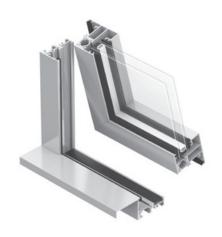

## EC35TB

EC35TB slim line profiles maximize the glass area. It is the most cost effective thermally broken window solution.