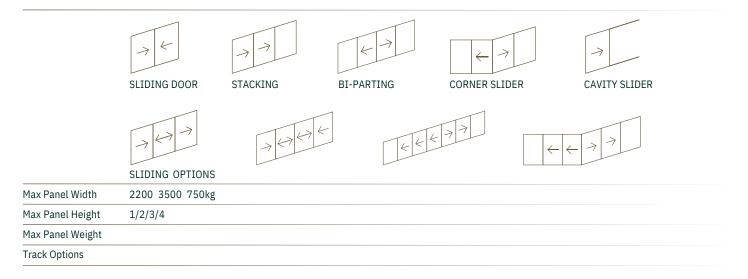

ING                                                      | U   | SHGC |
|--------------------------------------------------------------|-----|------|
| 6mm Clear Toughened / 20mm Argon / 6mm Clear Toughened       | 3.4 | 0.65 |
| 6mm Energy Tech / 20mm Argon / 6mm Clear Toughened           | 2.6 | 0.56 |
| 6mm Performa Tech / 12mm Argon / 4mm Clear Toughened         | 2.4 | 0.30 |
| 6mm Evantage / 20mm Argon / 6mm Clear Toughened              | 2.7 | 0.51 |
| 6.38mm Clear Comfort Plus / 20mm Argon / 6mm Clear Toughened | 2.6 | 0.55 |
| 6mm LightBridge / 20mm Argon / 6mm Clear Toughened           | 2.5 | 0.50 |
| 8mm Performa Tech / 14mm Argon / 8mm Clear                   | 2.4 | 0.33 |
|                                                              |     |      |



## **Opening Styles**